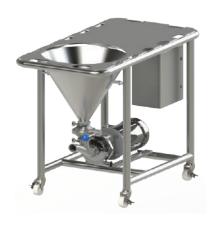

## QDB DRY BLENDER

YOUR PROCESSES, EASIER

The QDB has a modular design that consists of a QIM inliner mixer coupled with a work table and a cone. It also includes an integrated valve for improved ergonomy.