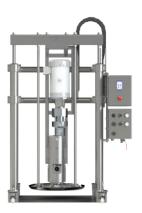

# QDU SERIES

# THE FASTEST DRUM UNLOADER WITH THE LESS ENERGY CONSUMPTION

The QDU is a Drum Pump Unloader equipment, fully designed with an integrated QTS Pump linked to an electric motor, which allows savings in energy consumption 5 times less than the competitors.