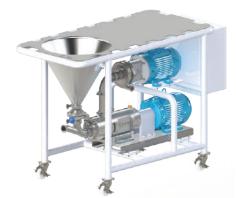

## QDB DRY BLENDER

YOUR PROCESSES, EASIER

The QDB has a modular design that consists of a QIM inliner mixer coupled with a work table and a cone. It also includes an integrated valve for improved ergonomy.