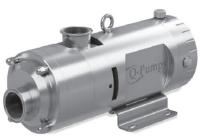

### **QTS SERIES**

#### TWIN SCREW PUMPS FOR INFINITE APPLICATIONS

The QTS is a twin screw pump, 100% sanitary and ideal as a process pump and CIP, which reduces costs and maintenance times.